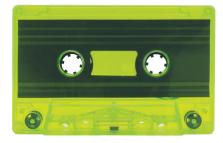

# **TRANSPARENT**

TRANS PURPLE / BLK LNR MB001364

TRANS PURPLE / CLR LNR / **WHITE HUBS** CMB001424

TRANS PURPLE / CLR LNR / **WHITE HUBS** 

CMB001424

TRANS GREEN / BLK LNR MB001413

TRANS GREEN / CLR LNR / **BLACK HUBS** 

MB001412

TRANS GREEN / CLR LNR / **WHITE HUBS** MB001419

TRANS RED / BLK LNR MB001363

TRANS BLUE / CLR LNR / **WHITE HUBS** MB001503

CLR / RED LEADER /
CLR LINER / WHT HUB / TAB IN
MB001119

CLEAR / BLACK LINER
MB001221