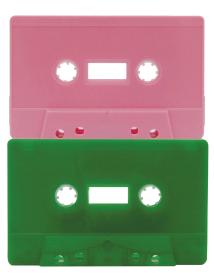

# THEAUDIOTAPEPEOPLE

W W W . T H E A U D I O T A P E P E O P L E . C O . U K

BABY PINK RED LEADER MB001188

SOLID PINK 225C MB001406

SALMON PINK MB001074

# **YELLOW**

PALE YELLOW JELLY MB001426

SOLID YELLOW MB001526

SEA GREEN MB001064

**GREEN P389C**MB001077

PISELLO GREEN MB001375

LIME GREEN MB001494

JELLY GREEN MB001505