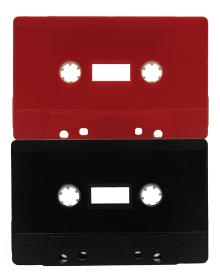

CLEAR / BLUE FOIL LNR MB001226

### **FLUORESCENCE LINER**



FLOU PINK / BLACK LINER MB001410



**ORANGE FLOU / BLACK LINER** MB001136



FLOU YELLOW / BLK LNR MB001386



FLOU GREEN / BLACK LNR / **CLR LEADER** 



FLOU PINK / CLR LNR / **WHITE HUBS** MB001563 - MB001351



FLOU PINK / CLEAR LINER / **BLACK HUBS** MB001411

MB001135



FLO ORANGE / WHITE HUB / **CLEAR LINER** MB001434



FLOU-YELLOW / RED LEADER / CLEAR LNR MB001350

# **FLUORESCENCE**



SOLID FLORESCENCE PINK
MB101334



SOLID FLORESCENCE PINK
MB001337



SOLID FLORESCENCE ORANGE MB001337



SOLID FLORESCENCE YELLOW MB001337



SOLID FLORESCENCE GREEN
MB001337

#### **GLOW IN THE DARK**



GLOW IN THE DARK
PHOSPHORESCENT
WHITE-GLOWING SHELLS
MB001548





WHITE / BLACK DUAL
MB001171



RED / YELLOW DUAL MB001256



RED / BLACK DUAL MB001306



PINK / BLUE DUAL MB001340



LIGHT PINK / DARK GREEN MB001387



BABY PINK / PISELLO GREEN
MB001380

# THEAUDIOTAPEPEOPLE

W W W . T H E A U D I O T A P E P E O P L E . C O . U K