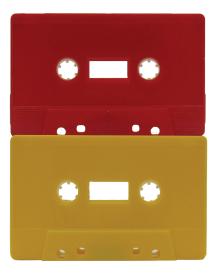

# THEAUDIOTAPEPEOPLE

W W W . T H E A U D I O T A P E P E O P L E . C O . U K

BABY PINK RED LEADER MB001188

SOLID PINK 225C MB001406

SALMON PINK MB001074

# **YELLOW**

PALE YELLOW JELLY MB001426

SOLID YELLOW MB001526

SEA GREEN MB001064

**GREEN P389C**MB001077

PISELLO GREEN MB001375

LIME GREEN MB001494

JELLY GREEN MB001505