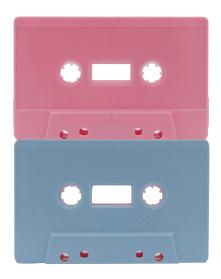

# THEAUDIOTAPEPEOPLE

W W W . T H E A U D I O T A P E P E O P L E . C O . U K

BABY PINK RED LEADER MB001188

SOLID PINK 225C MB001406

SALMON PINK MB001074

MINT GREEN MB001498

BABY BLUE MB001385

**SOLID BLUE 2727C** MB001063

**BLUE 287C** MB001251

NAVY BLUE MB001384