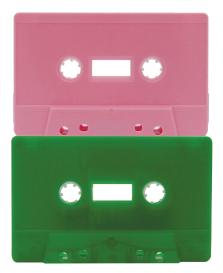

PINK

BABY PINK RED LEADER MB001188

BABY PINK CLEAR LEADER MB001441

**SOLID PINK 225C** MB001406

SALMON PINK MB001074

SOLID PURPLE / WHITE HUB / CLR LINER MB001366

**PURPLE 249C** MB001060 - MB001376

SOLID RED MB001022

LIME GREEN MB001494

GREEN P389C / CLEAR LEADER MB001077

JELLY GREEN MB001505

MINT GREEN / CLEAR LEADER MB001498

BLUE

**BABY BLUE** MB001055 - MB001385

PEACOCK BLUE MB001384

**SOLID BLUE 2727C** MB001063