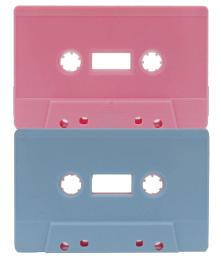

PINK

BABY PINK RED LEADER MB001188

BABY PINK CLEAR LEADER MB001441

**SOLID PINK 225C** MB001406

SALMON PINK MB001074

SOLID PURPLE / WHITE HUB / CLR LINER MB001366

**PURPLE 249C** MB001060 - MB001376

SOLID RED MB001022

LIME GREEN MB001494

GREEN P389C / CLEAR LEADER MB001077

JELLY GREEN MB001505

MINT GREEN / CLEAR LEADER MB001498

BLUE

**BABY BLUE** MB001055 - MB001385

PEACOCK BLUE MB001384

**SOLID BLUE 2727C** MB001063