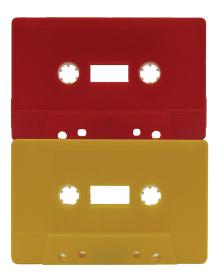

PINK

BABY PINK RED LEADER MB001188

BABY PINK CLEAR LEADER MB001441

**SOLID PINK 225C** MB001406

SALMON PINK MB001074

SOLID PURPLE / WHITE HUB / CLR LINER MB001366

**PURPLE 249C** MB001060 - MB001376

SOLID RED MB001022

MAGNOLIA MB001365

FROSTED ICE WHITE 37097 GOLDING - MB001439

SOLID SILVER ANTIQUE MB001244

SOLID GOLD ANTIQUE MB001243

SOLID GOLD MB001452

NOTE THAT AVAILABILITY MAY VARY ON SOME OPTIONS, SO CHECK WITH US FIRST. IF YOU DON'T SEE WHAT YOU NEED, GET IN CONTACT AND WE' LL DO OUR BEST TO HELP/SUGGEST OTHER OPTIONS NOT SHOWN.