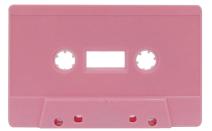

PINK

BABY PINK RED LEADER MB001188

BABY PINK CLEAR LEADER MB001441

**SOLID PINK 225C** MB001406

SALMON PINK MB001074

SOLID PURPLE / WHITE HUB / CLR LINER MB001366

**PURPLE 249C** MB001060 - MB001376

SOLID RED MB001022