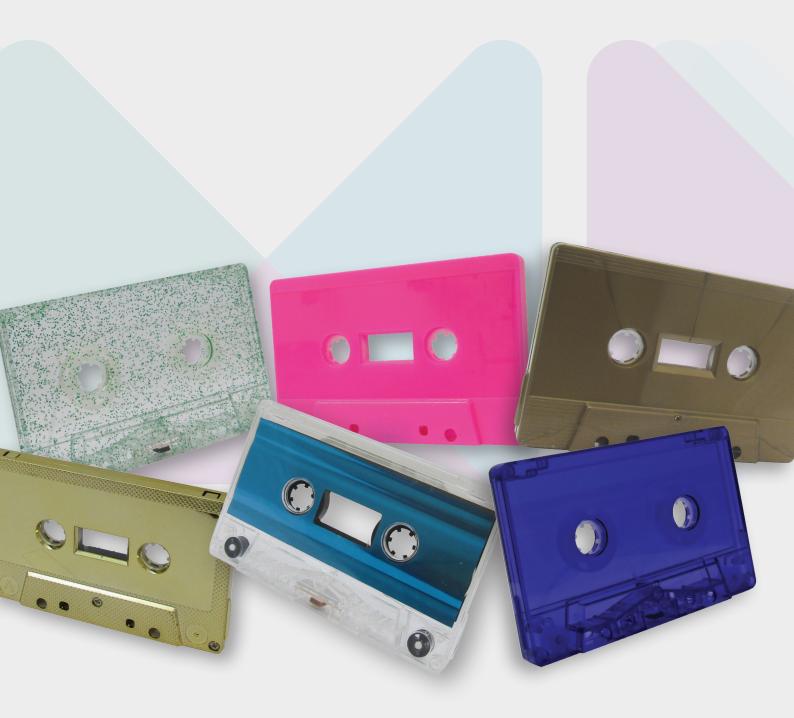

PINK

BABY PINK RED LEADER MB001188

BABY PINK CLEAR LEADER MB001441

**SOLID PINK 225C** MB001406

SALMON PINK MB001074

SOLID PURPLE / WHITE HUB / CLR LINER MB001366

**PURPLE 249C** MB001060 - MB001376

SOLID RED MB001022