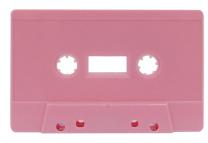

PINK

BABY PINK RED LEADER MB001188

BABY PINK CLEAR LEADER MB001441

**SOLID PINK 225C** MB001406

SALMON PINK MB001074

SOLID PURPLE / WHITE HUB / CLR LINER MB001366

**PURPLE 249C** MB001060 - MB001376

SOLID RED MB001022