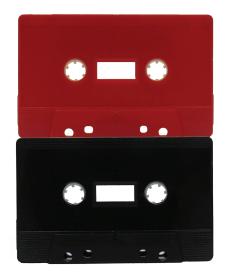

PINK

BABY PINK RED LEADER MB001188

BABY PINK CLEAR LEADER MB001441

**SOLID PINK 225C** MB001406

SALMON PINK MB001074

SOLID PURPLE / WHITE HUB / CLR LINER MB001366

**PURPLE 249C** MB001060 - MB001376

SOLID RED MB001022

RECYCLED LILAC MB001405

RECYCLED AQUA BLUE FROSTED MB001398

RECYCLED SOLID BLACK MB001388

RECYCLED GREY MB001391

RECYCLED BLACK RED LEADER MB001388